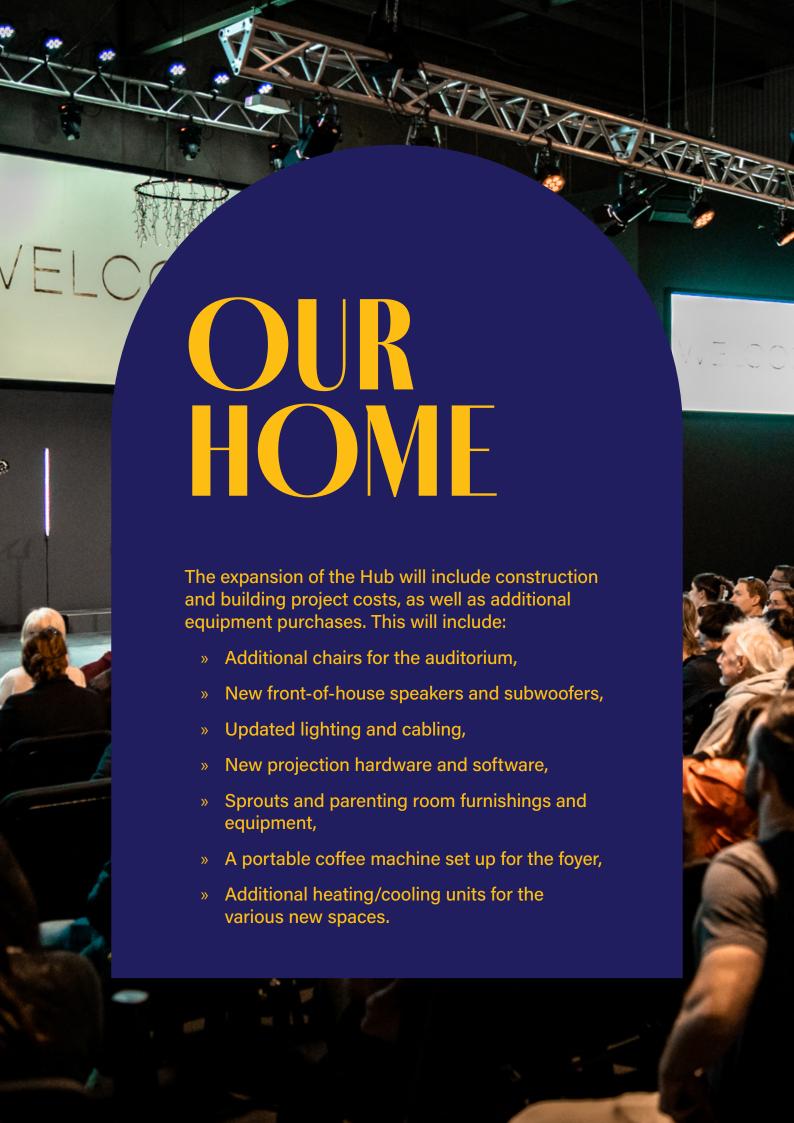

The family is indeed growing and to make room for more people we are excited to announce that we have secured a lease for the unit next door to the Hub. This will effectively double our auditorium capacity and other meeting space areas. It will also allow us to have a dedicated parent feeding room, increase our foyer area, give us more bathrooms and storage areas, and provide a much-needed additional space for our Sprouts ministry.

We hope to take possession October 2024. We have been advised it will take around 3 months for the fit-out to be completed.

The major part of this year's Heart for the House will be focused on this expansion.