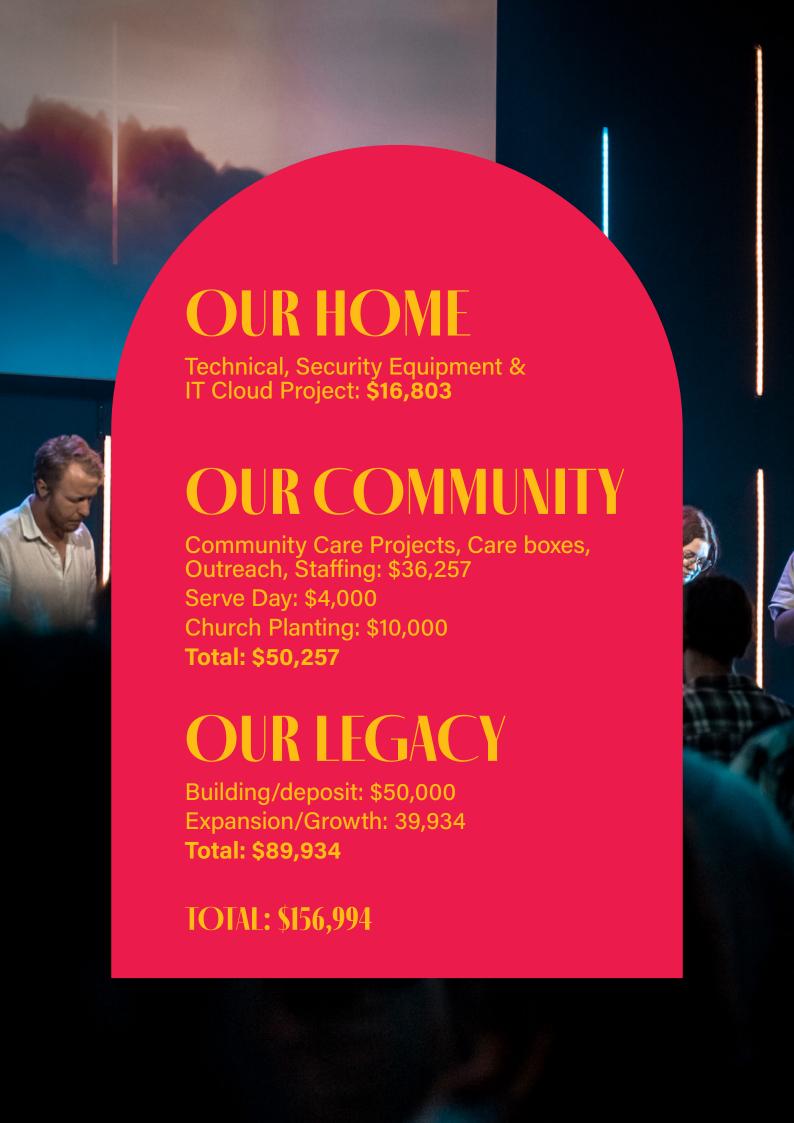

#### AN UPDATE ON LAST YEAR'S CAMPAIGN

As previously mentioned, Heart for the House is an annual campaign. The following is an outline of your generosity and faithfulness from 2023's campaign, in addition to a breakdown of the allocations to our three key areas; Our home, Our Community and Our Legacy.

TOTAL AMOUNT RECEIVED TOWARDS HEART FOR THE HOUSE 2023: \$156,994