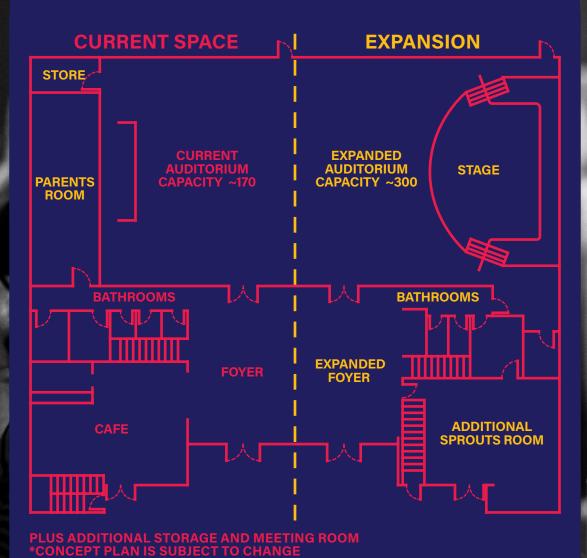

The family is indeed growing and to make room for more people we are excited to announce that we have secured a lease for the unit next door to the Hub. This will effectively double our auditorium capacity and other meeting space areas. It will also allow us to have a dedicated parent feeding room, increase our foyer area, give us more bathrooms and storage areas, and provide a much-needed additional space for our Sprouts ministry.

We hope to take possession October 2024. We have been advised it will take around 3 months for the fit-out to be completed.

The major part of this year's Heart for the House will be focused on this expansion.